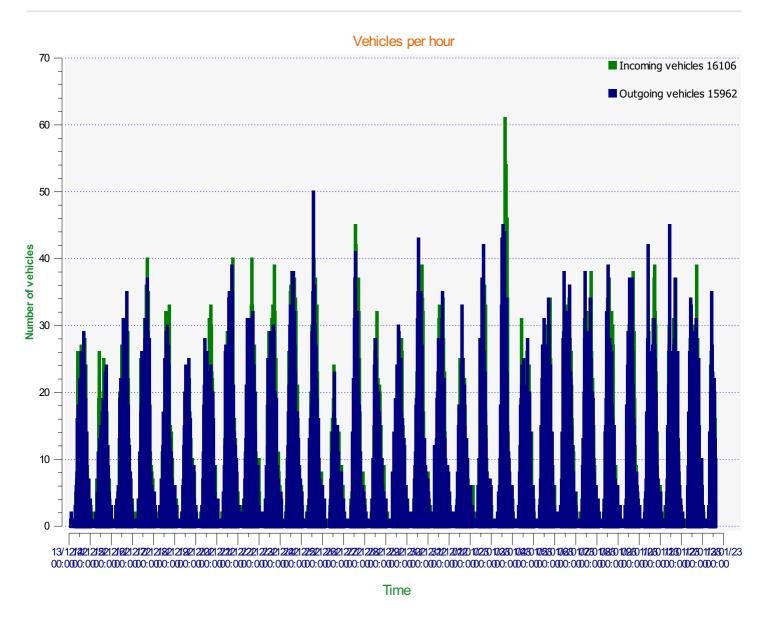

Start date: Tuesday, December 13, 2022 12:00 AM End date: Thursday, January 12, 2023 2:00 PM

Location: 22



Start date: Tuesday, December 13, 2022 12:00 AM
End date: Thursday, January 12, 2023 2:00 PM

Location: 22



Start date: Tuesday, December 13, 2022 12:00 AM
End date: Thursday, January 12, 2023 2:00 PM

Location: 22



Start date: Tuesday, December 13, 2022 12:00 AM
End date: Thursday, January 12, 2023 2:00 PM

Location: 22



**Start date:** Tuesday, December 13, 2022 12:00 AM **End date:** Thursday, January 12, 2023 2:00 PM

Location: 22



**Start date:** Tuesday, December 13, 2022 12:00 AM **End date:** Thursday, January 12, 2023 2:00 PM

Location: 22



Speed percentiles (incoming)

**V30:** 20.00Mph **V50:** 23.00Mph **V85:** 27.00Mph

Start date:Tuesday, December 13, 2022 12:00 AMEnd date:Thursday, January 12, 2023 2:00 PM

Location: 22



## Speed percentile(outgoing)

**V30:** 24.00Mph **V50:** 26.00Mph **V85:** 31.00Mph

Start date:Tuesday, December 13, 2022 12:00 AMEnd date:Thursday, January 12, 2023 2:00 PM

Location: 22