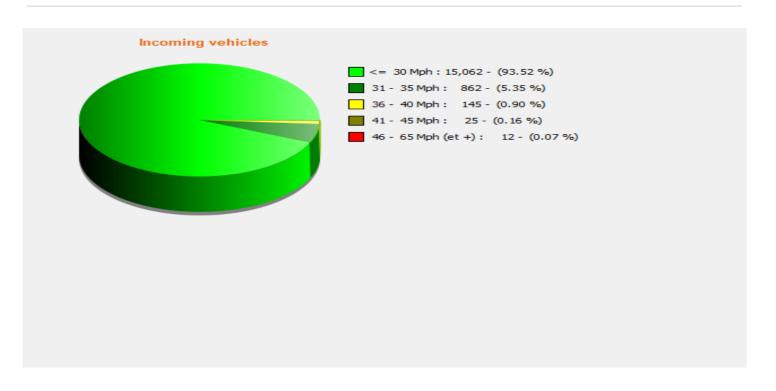

Location: 22

Speed percentiles (incoming)

**V30:** 20.00Mph **V50:** 23.00Mph **V85:** 27.00Mph

Start date:Tuesday, December 13, 2022 12:00 AMEnd date:Thursday, January 12, 2023 2:00 PM

Location: 22