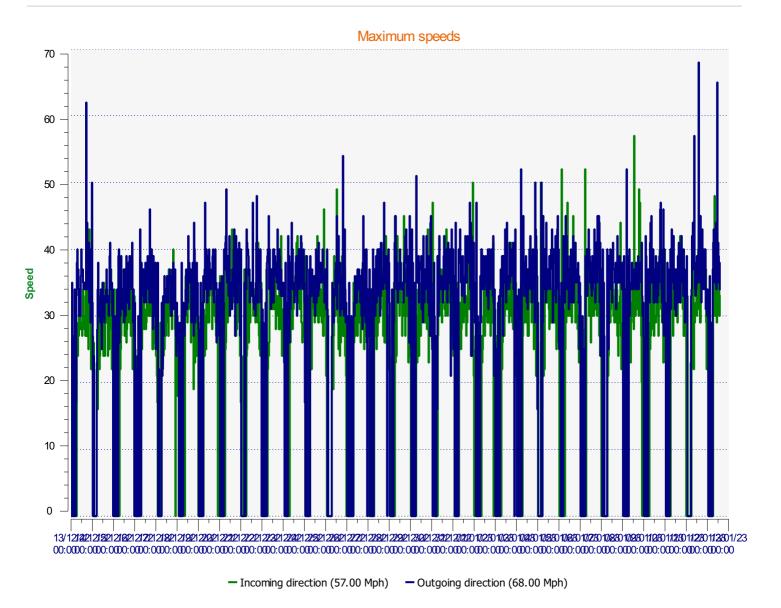

Location: 22

Speed percentiles (incoming)

**V30:** 20.00Mph **V50:** 23.00Mph **V85:** 27.00Mph

Start date:Tuesday, December 13, 2022 12:00 AMEnd date:Thursday, January 12, 2023 2:00 PM

Location: 22

## Speed percentile(outgoing)

**V30:** 24.00Mph **V50:** 26.00Mph **V85:** 31.00Mph

Start date:Tuesday, December 13, 2022 12:00 AMEnd date:Thursday, January 12, 2023 2:00 PM

Location: 22