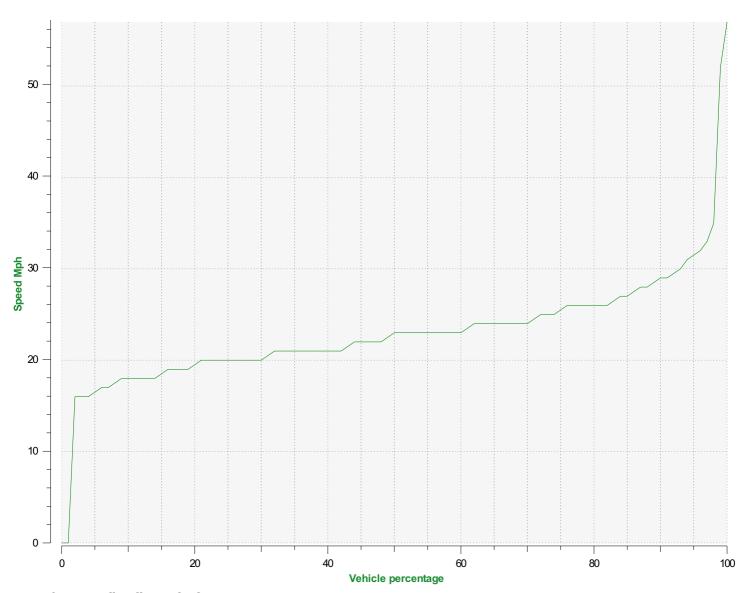

Location: 22

Speed percentiles (incoming)

**V30:** 20.00Mph **V50:** 23.00Mph **V85:** 27.00Mph

Start date:Tuesday, December 13, 2022 12:00 AMEnd date:Thursday, January 12, 2023 2:00 PM

Location: 22