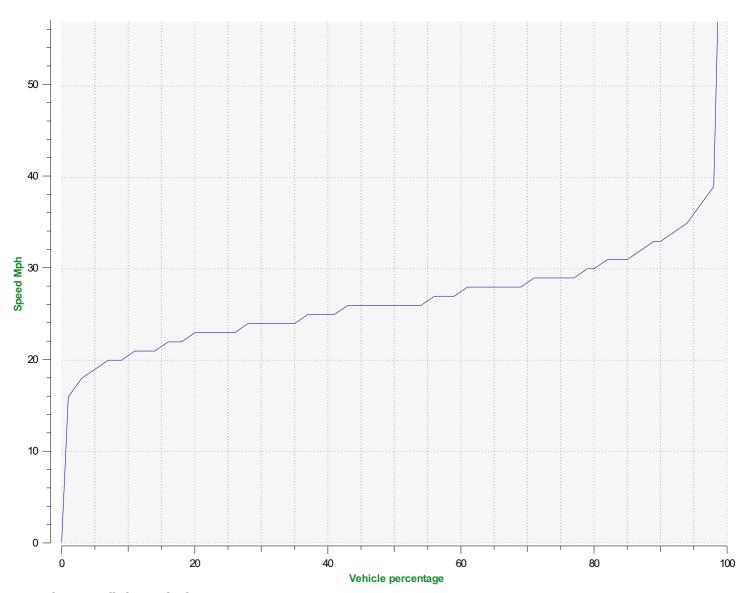

## Speed percentile(outgoing)

**V30:** 24.00Mph **V50:** 26.00Mph **V85:** 31.00Mph

Start date:Tuesday, December 13, 2022 12:00 AMEnd date:Thursday, January 12, 2023 2:00 PM

Location: 22