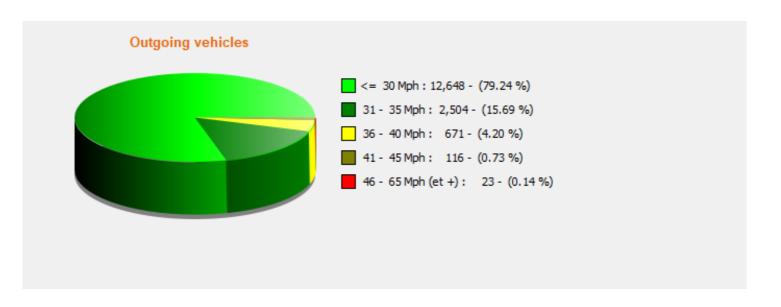

## Speed percentile(outgoing)

**V30:** 24.00Mph **V50:** 26.00Mph **V85:** 31.00Mph

Start date:Tuesday, December 13, 2022 12:00 AMEnd date:Thursday, January 12, 2023 2:00 PM

Location: 22