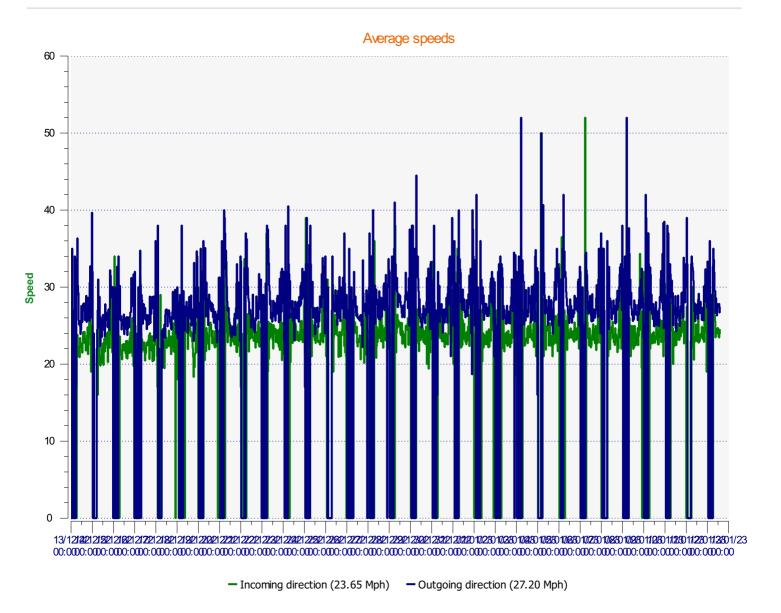

Location: 22

Speed percentiles (incoming)

**V30:** 20.00Mph **V50:** 23.00Mph **V85:** 27.00Mph

Start date:Tuesday, December 13, 2022 12:00 AMEnd date:Thursday, January 12, 2023 2:00 PM

Location: 22

## Speed percentile(outgoing)

**V30:** 24.00Mph **V50:** 26.00Mph **V85:** 31.00Mph

Start date:Tuesday, December 13, 2022 12:00 AMEnd date:Thursday, January 12, 2023 2:00 PM

Location: 22