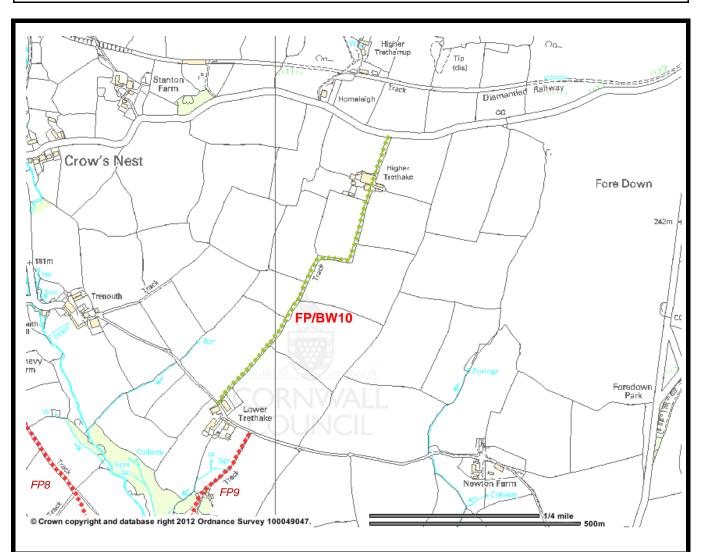

| Parish Footpath No: | 10 | CC Footpath Ref: | 624/10/1 | Type: | Silver |
|---------------------|----|------------------|----------|-------|--------|
|                     |    |                  |          |       |        |

| FP/BW from: | Higher | Trethake | To: | Lower | Trethake |  |
|-------------|--------|----------|-----|-------|----------|--|
|-------------|--------|----------|-----|-------|----------|--|

| Item         | From (OS-SX) | To (OS-SX)  | Length (m) | Cuts PA |
|--------------|--------------|-------------|------------|---------|
|              |              |             |            |         |
| Bridleway 10 | 27266 69390  | 26866 68760 |            | Nil     |
|              |              |             |            |         |
|              |              |             |            |         |
|              |              |             |            |         |
|              |              |             |            |         |