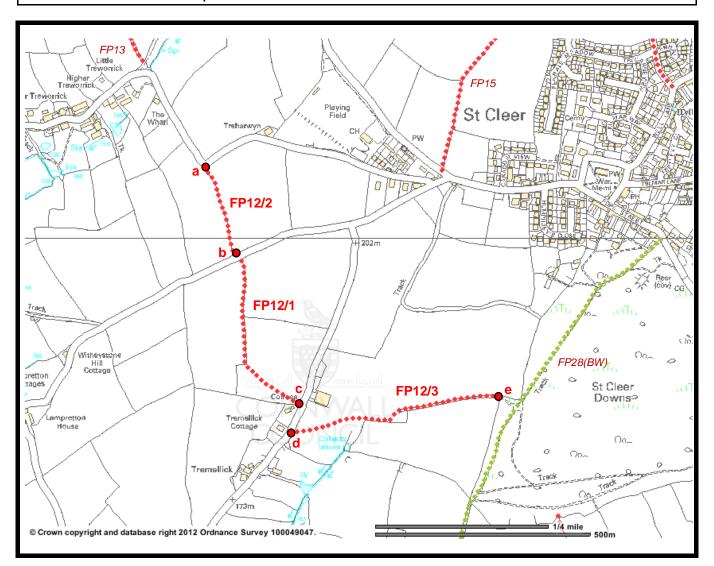

Parish Footpath No: 12 CC Footpath Ref: 624/12/1 624/12/2 Type: Gold 624/12/3

Footpath from: Road SE of Little Treworrick To: St Cleer Downs

| Item                                    | From (OS-SX) | To (OS-SX)  | Length (m) | Cuts PA |
|-----------------------------------------|--------------|-------------|------------|---------|
|                                         |              |             |            |         |
| Footpath 12                             | 23860 68161  | 24580 67619 |            |         |
|                                         |              |             |            |         |
| (a) Double style from road              | 23860 68161  | -           |            | 2       |
| (b) Double style to road                | 23932 67970  | -           |            | 2       |
| (c) Junction with road                  | 24079 67614  | -           |            |         |
| (d) Double style from road              | 24056 67545  | -           |            | 2       |
| (e) Style and gate                      | 24542 67633  | -           |            | 2       |
| Track to junction with BW28 for cutting | 24542 67633  | 24580 67619 | 75         | 2       |
|                                         |              |             |            |         |

| COMMENTS                                                                      |  |  |  |
|-------------------------------------------------------------------------------|--|--|--|
| FP 624/12/2 = (a) - (b)<br>FP 624/12/1 = (b) - (c)<br>FP 624/12/3 = (d) - (e) |  |  |  |