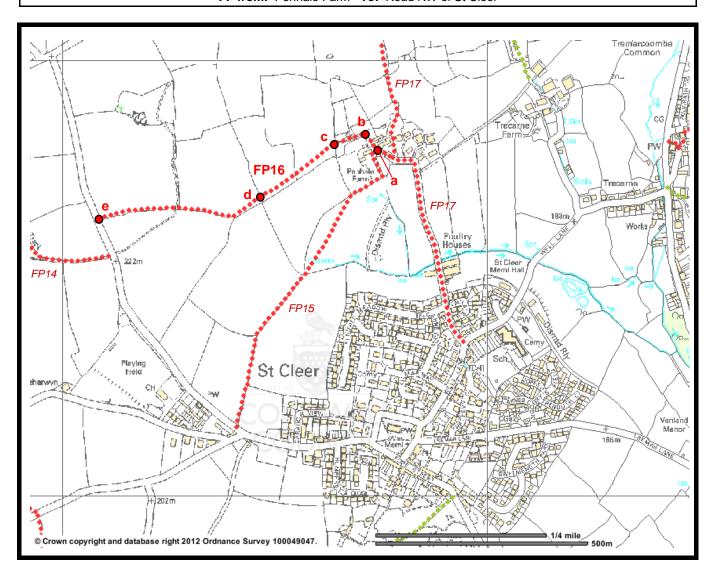

Parish Footpath No: 16 CC Footpath Ref: 624/16/1 Type: Gold

FP from: Penhale Farm To: Road NW of St Cleer

| ltem                                       | From (OS-SX) | To (OS-SX)  | Length (m) | Cuts PA |
|--------------------------------------------|--------------|-------------|------------|---------|
| Footpath 16                                | 24746 68792  | 24088 68635 |            |         |
| (a) Start: Junction with FP15 Penhale Farm | 24746 68792  |             |            |         |
| (b) Track start                            | 24716 68830  |             |            |         |
| Track for cutting                          | 24716 68830  | 24640 68809 | 75         | 1       |
| (c) Gate                                   | 24640 68809  |             |            |         |
| (d) Style + 20m track for cutting          | 24464 68684  |             | 20         | 1       |
| (e) Style to road                          | 24088 68635  |             |            | 2       |
|                                            |              |             |            |         |