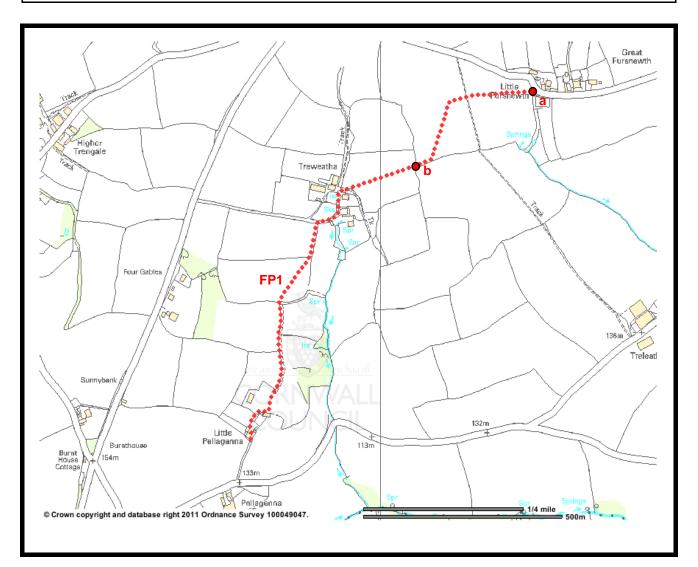

| Parish Footpath No: | 1 | CC Footpath Ref: | 624/1/1 | Туре: | Silver |
|---------------------|---|------------------|---------|-------|--------|
|---------------------|---|------------------|---------|-------|--------|

FP from: Little Fursnewth To: Little Pellagenna

| Item                               | From (OS-SX) | To (OS-SX)  | Length (m) | Cuts PA |
|------------------------------------|--------------|-------------|------------|---------|
| Footpath 1                         | 22377 67461  | 21674 66606 | 1302       | Nil     |
|                                    | 223// 0/401  | 21074 00000 | 1302       | INII    |
| (a) Gate at Little Fursnewth       | 22377 67461  | -           | -          | 1       |
| (b) Double Style at Field Boundary | 22094 67274  | -           | -          | 1       |
|                                    |              |             |            |         |

## COMMENTS

Footpath runs across open farmland and therefore does not need cutting.