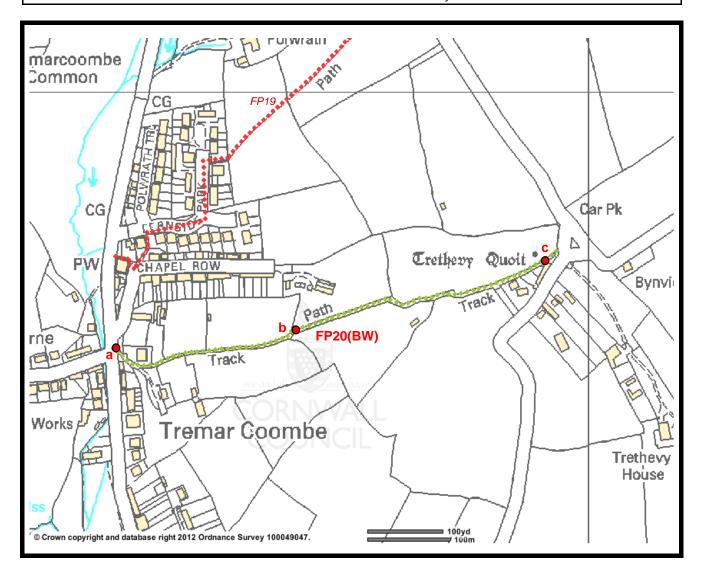

| Parish Footpath No: | 20 | CC Footpath Ref: | 624/20/1 | Туре: | Gold |
|---------------------|----|------------------|----------|-------|------|
|---------------------|----|------------------|----------|-------|------|

BW from: Tremar Coombe To: Trethevy Quoit

| Item                      | From (OS-SX) | To (OS-SX)  | Length (m) | Cuts PA |
|---------------------------|--------------|-------------|------------|---------|
| Bridleway 20              | 25428 68704  | 25961 68816 |            |         |
| (a) Start from road       | 25428 68704  |             | + +        |         |
| (b) End/start of track/FP | 25643 68724  |             |            |         |
| Path/Track for cutting    | 25643 68724  |             | 320        | 2       |
| (c) Gate                  | 25948 68810  |             |            | 2       |
|                           |              |             |            |         |