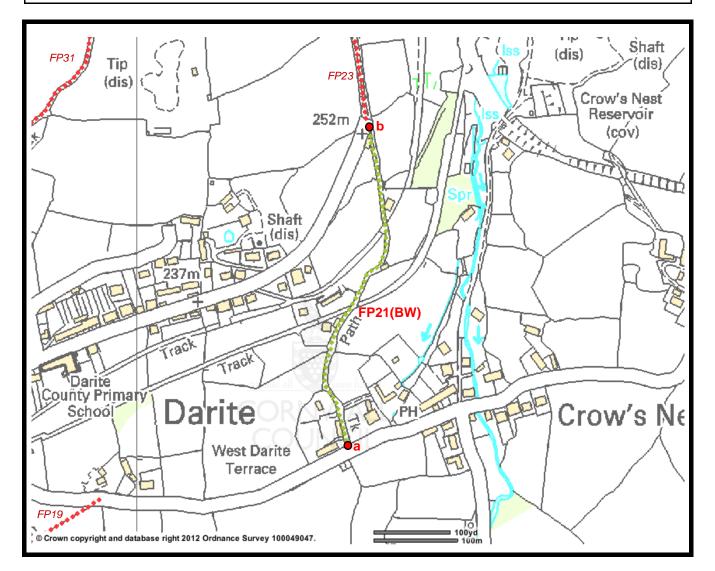

BW from: Crow's Nest To: Junction with FP23

| Item                                   | From (OS-SX) | To (OS-SX)  | Length (m) | Cuts PA |
|----------------------------------------|--------------|-------------|------------|---------|
| Dridlewey 24                           | 00054 00000  | 00075 00004 |            | N I'I   |
| Bridleway 21                           | 26251 69300  | 26275 69661 |            | Nil     |
| (a) Start: Road at West Darite Terrace | 26251 69300  |             |            |         |
| (b) End: Junction with FP23/1          | 26275 69661  |             |            |         |
|                                        |              |             |            |         |