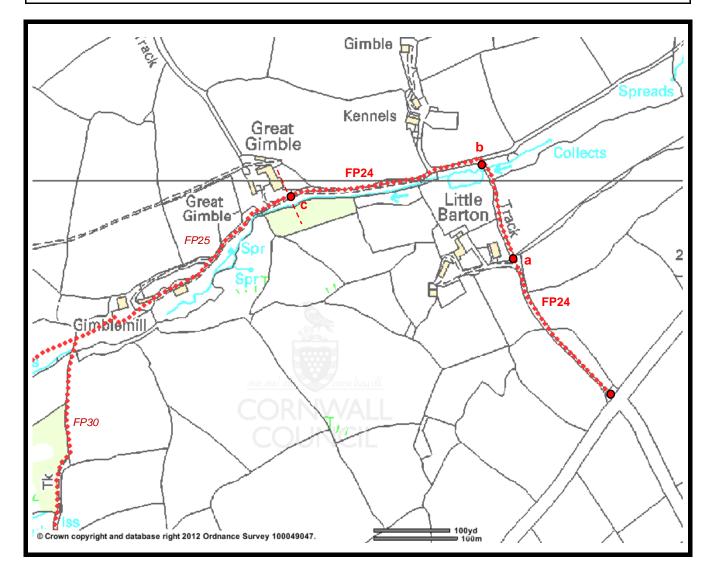

| Parish Footpath No: | 24 | CC Footpath Ref: | 624/24/1 | Туре: | Gold |
|---------------------|----|------------------|----------|-------|------|
|---------------------|----|------------------|----------|-------|------|

FP from: Road South of Goatsland To: Great Gimble and Junction with FP25

| Item                      | From (OS-SX) | To (OS-SX)  | Length (m) | Cuts PA |
|---------------------------|--------------|-------------|------------|---------|
| Footpath 24               | 24846 69754  | 24456 69980 |            |         |
|                           |              |             |            |         |
| (a) Track start           | 24731 69906  |             |            | 2       |
| Track for cutting         | 24731 69906  | 24688 70021 | 110        | 2       |
| (b) Gate                  | 24688 70021  |             |            | 2       |
| (c) End FP24 / start FP25 | 24456 69980  |             |            |         |
|                           |              |             |            |         |