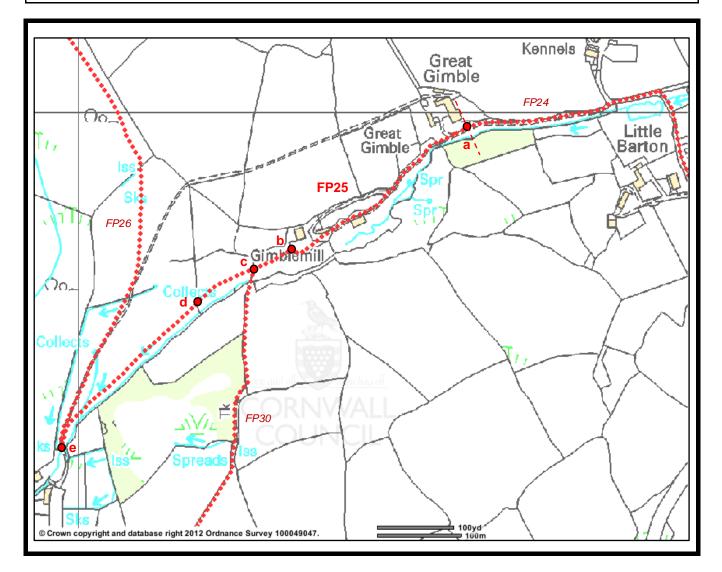

| Parish Footpath No: 25 CC Foo | tpath Ref: 624/25/1<br>624/25/2<br>624/25/3 | Туре: | Gold |
|-------------------------------|---------------------------------------------|-------|------|
|-------------------------------|---------------------------------------------|-------|------|

FP from: Great Gimble Junction with FP25 To: SW Gimble Mill Junction with FP26

| ltem                                   | From (OS-SX) | To (OS-SX)  | Length (m) | Cuts PA |
|----------------------------------------|--------------|-------------|------------|---------|
| Footpath 25                            | 24456 69980  | 23979 69613 |            |         |
| *                                      |              |             |            |         |
| (a) Start: Junction FP25/1 and FP24    | 24456 69980  |             |            |         |
| (b) Junction FP25/1 and FP25/2         | 24253 69842  |             |            |         |
| (c) Junction FP25/2, FP25/3 and FP30   | 24209 69819  |             |            |         |
| (d) Style & Bridge + Track for cutting | 24138 69778  |             | 20         | 2       |
| (e) End FP25/3                         | 23979 69613  |             |            |         |
|                                        |              |             |            |         |

| COMMENTS                                                                                                                |  |
|-------------------------------------------------------------------------------------------------------------------------|--|
| $\begin{array}{rcl} FP \ 624/25/1 &= (a) - (b) \\ FP \ 624/25/2 &= (b) - (c) \\ FP \ 624/25/3 &= (c) - (d) \end{array}$ |  |