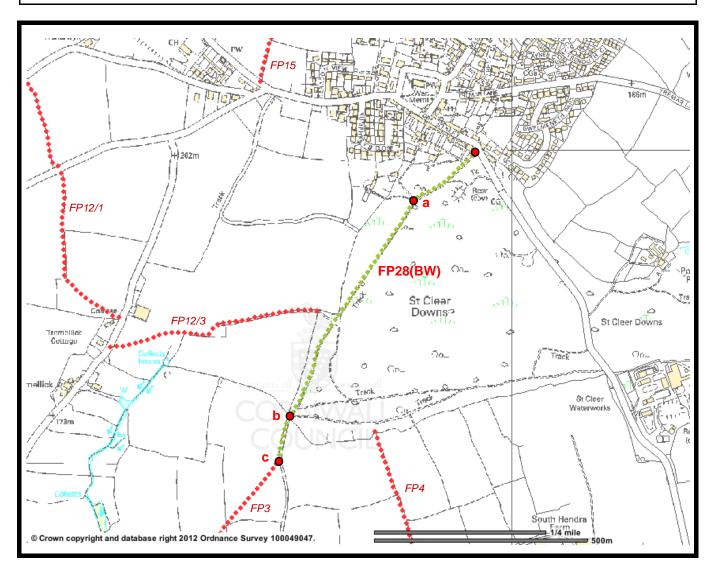

| Parish Footpath No: | 28 | CC Footpath Ref: | 624/28/1 | Туре: | Gold |
|---------------------|----|------------------|----------|-------|------|
|---------------------|----|------------------|----------|-------|------|

| BW from: St Cleer To: Jun | ction with FP 3 |
|---------------------------|-----------------|
|---------------------------|-----------------|

| Item                               | From (OS-SX) | To (OS-SX)  | Length (m) | Cuts PA |
|------------------------------------|--------------|-------------|------------|---------|
| Bridleway 28                       | 24913 67999  | 24455 67286 |            |         |
| (a) Track start                    | 24772 67891  |             |            |         |
| (b) Gate                           | 24476 67390  |             |            |         |
| (c) BW end. Junction with FP3      | 24455 67286  |             |            |         |
| (a) - (b) - (c) length for cutting |              |             | 700        | 1       |
|                                    |              |             |            |         |

## COMMENTS

Metalled road from BW start to (a)