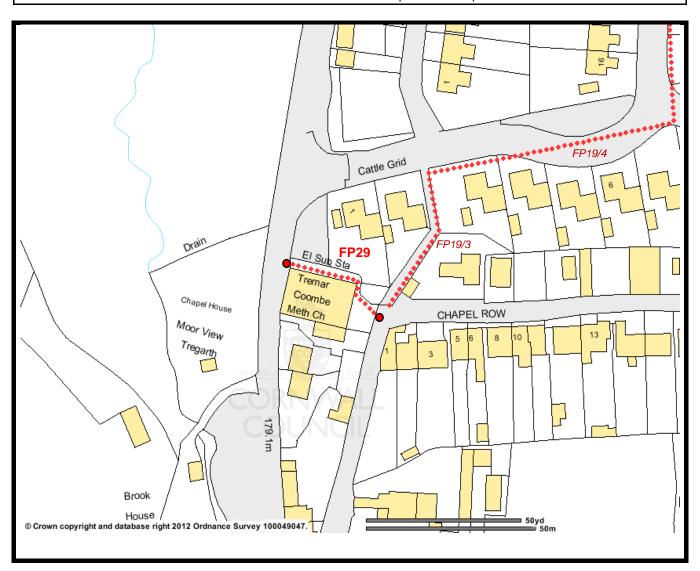

| Parish Footpath No: | 29 | CC Footpath Ref: | 624/29/1 | Type: | Gold |
|---------------------|----|------------------|----------|-------|------|
|---------------------|----|------------------|----------|-------|------|

FP from: Road at Tremar Coombe Chapel To: Chapel Row

| Item        | From (OS-SX) | To (OS-SX)  | Length (m) | Cuts PA |
|-------------|--------------|-------------|------------|---------|
|             |              |             |            |         |
| Footpath 29 | 25426 68811  | 25452 68796 |            | Nil     |
|             |              |             |            |         |
|             |              |             |            |         |

|                                           | COMMENTS |  |
|-------------------------------------------|----------|--|
| Short path linking with FP19/3 and FP19/4 |          |  |