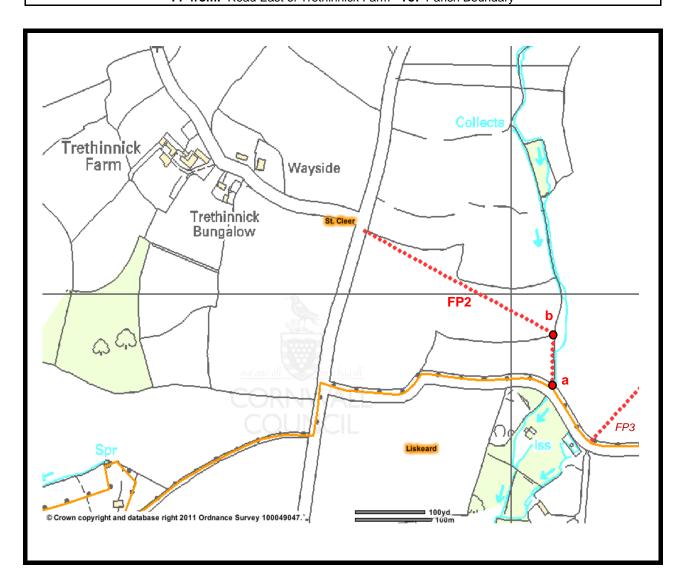

| Parish Footpath No: | 2 | CC Footpath Ref: | 624/2/1 | Type: | Silver |
|---------------------|---|------------------|---------|-------|--------|
|---------------------|---|------------------|---------|-------|--------|

FP from: Road East of Trethinnick Farm To: Parish Boundary

| ltem                               | From (OS-SX) | To (OS-SX)  | Length (m) | Cuts PA |
|------------------------------------|--------------|-------------|------------|---------|
| Footpoth 2                         | 24050 66888  | 23811 67076 | 246        | 4       |
| Footpath 2                         | 24000 00000  | 23011 0/0/0 | 346        | 1       |
| (a) Style to road                  | 24050 66888  | -           |            | 1       |
| (b) Style at field boundary + path | 24053 66942  | -           | 20         | 1       |
| End of FP at road                  | 23811 67076  | -           |            |         |
|                                    |              |             |            |         |