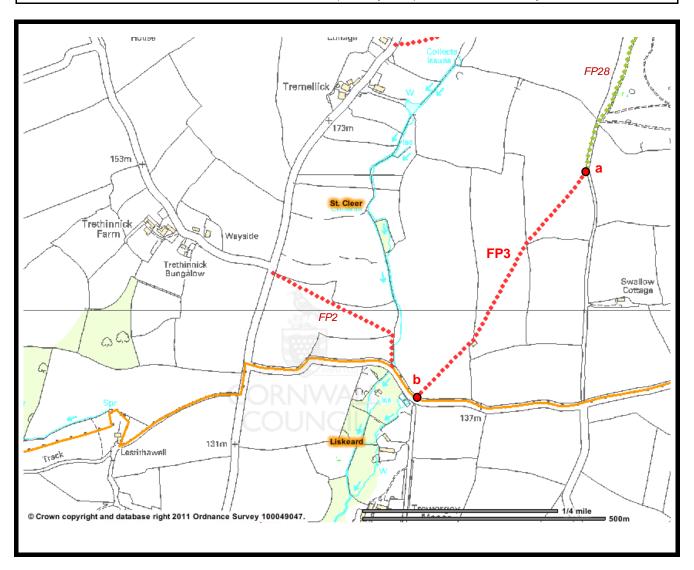

| Parish Footpath No: | 3 | CC Footpath Ref: | 624/3/1 | Type: | Gold |
|---------------------|---|------------------|---------|-------|------|
|---------------------|---|------------------|---------|-------|------|

FP from: Road South of St Cleer (Butterfly Lane) To: Parish Boundary

| Item                          | From (OS-SX) | To (OS-SX)  | Length (m) | Cuts PA |
|-------------------------------|--------------|-------------|------------|---------|
|                               |              |             |            |         |
| Footpath 3                    | 24452 67286  | 24105 66825 |            | Nil     |
|                               |              |             |            |         |
| (a) Style from Butterfly Lane | 24452 67286  | -           | -          | 2       |
| (b) Style to Road             | 24105 66825  | -           | -          | 2       |
| _                             |              |             |            |         |