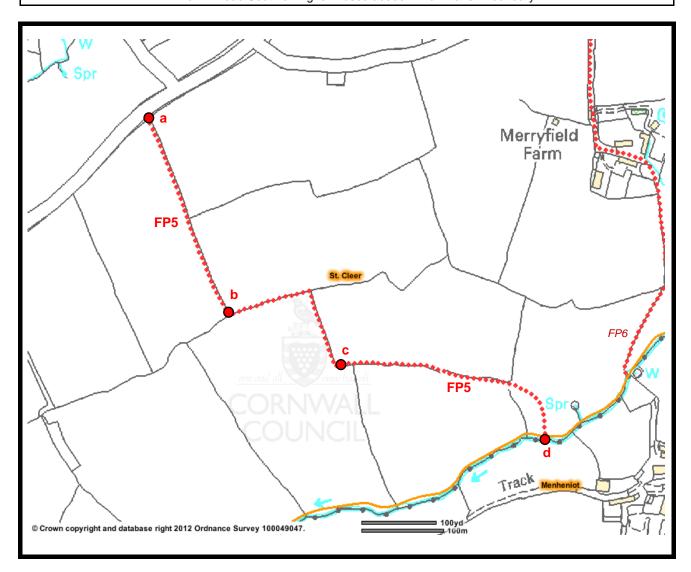

| Parish Footpath No: 5 CC Footpath Ref: 624/5/1 Type: Bronze |
|-------------------------------------------------------------|
|-------------------------------------------------------------|

FP from: Road South of Higher Rosecraddock To: Parish Boundary

| Item                | From (OS-SX) | To (OS-SX)  | Length (m) | Cuts PA |
|---------------------|--------------|-------------|------------|---------|
|                     |              |             |            |         |
| Footpath 5          | 27150 67508  | 27634 67136 |            | Nil     |
|                     |              |             |            |         |
| (a) Blocked (2011)  | 27248 67281  | -           |            |         |
| (b) Blocked (2011)  | 27248 67281  | -           |            |         |
| (c) Blocked (2011)  | 27377 67220  | -           |            |         |
| (d) Parish Boundary | 27634 67136  | -           |            |         |
|                     |              |             |            |         |