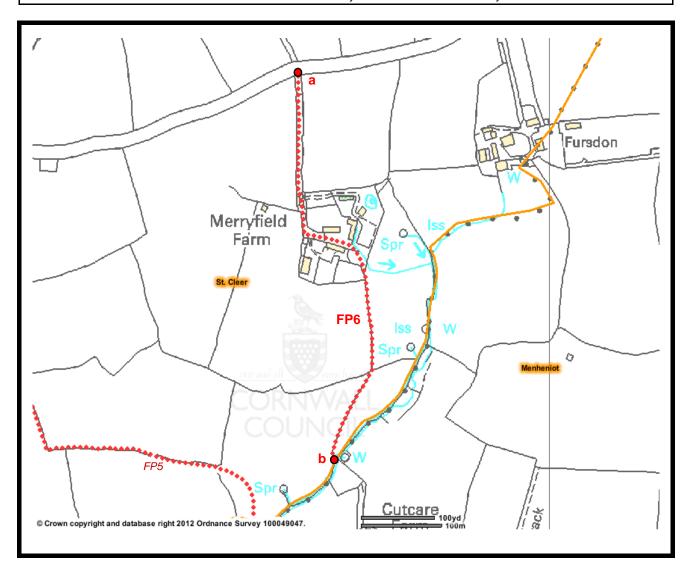

| Parish Footpath No: 6 CC Footpath | Ref: <b>624/6/1</b> | Type: Silver |  |
|-----------------------------------|---------------------|--------------|--|
|-----------------------------------|---------------------|--------------|--|

FP from: Road North of Merryfield To: Parish Boundary

| Item                            | From (OS-SX) | To (OS-SX)  | Length (m) | Cuts PA |
|---------------------------------|--------------|-------------|------------|---------|
|                                 |              |             |            |         |
| Footpath 6                      | 27688 67664  | 27734 67209 |            | Nil     |
|                                 |              |             |            |         |
| (a) Entrance at Merryfield Farm | 27688 67664  | -           |            |         |
| (b) Parish Boundary             | 27734 67209  | -           |            |         |
|                                 |              |             |            |         |

## COMMENTS

No footpath sign and "Private Lane" sign at entrance to Merryfield Farm.