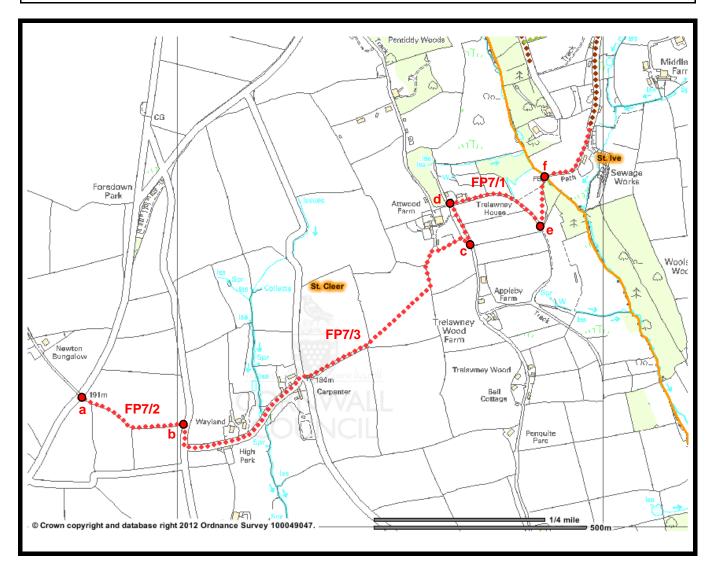

| Parish Footpath No: | 7 | CC Footpath Ref: | 624/7/1<br>624/7/2<br>624/7/3 | Type: | Silver |
|---------------------|---|------------------|-------------------------------|-------|--------|
|---------------------|---|------------------|-------------------------------|-------|--------|

FP from: Road opposite Newton Bungalow To: Parish Boundary

| Item                                         | From (OS-SX) | To (OS-SX)  | Length (m) | Cuts PA |
|----------------------------------------------|--------------|-------------|------------|---------|
|                                              |              |             |            |         |
| Footpath 7                                   | 27773 68301  | 28866 68826 |            |         |
|                                              |              |             |            |         |
| <ul><li>(a) Style from road + path</li></ul> | 27773 68301  | -           | 10         | 1       |
| (b) Style to road + path                     | 28014 68244  | -           | 10         | 1       |
| (c) Style to track + path                    | 28684 68668  | -           | 10         | 1       |
| (d) Style on track                           | 28645 68757  | -           |            | 1       |
| (e) Track from style to Parish Boundary      | 28854 68707  | 28866 68826 | 120        | 1       |
| (f) Style at Parish Boundary                 | 28866 68826  | -           |            | 1       |

## COMMENTS

 $\begin{array}{l} \mathsf{FP} \ 624/7/2 \ = \ (a) - (b) \\ \mathsf{FP} \ 624/7/3 \ = \ (b) - (c) \\ \mathsf{FP} \ 624/7/1 \ = \ (c) - (d) - (e) - (f) \end{array}$