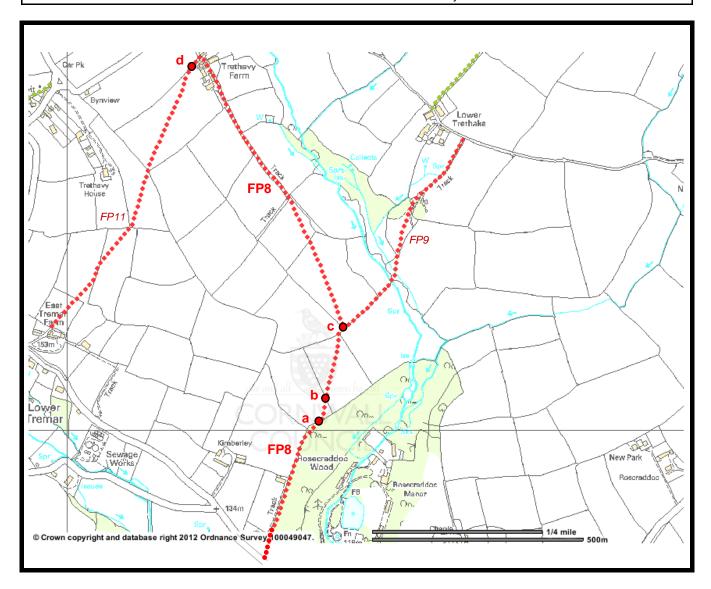

Parish Footpath No: 8 CC Footpath Ref: 624/8/1 Type: Silver

FP from: Rosecraddock Mill To: Trethevy Farm

| From (OS-SX) | To (OS-SX)                                                              | Length (m)                                                                                 | Cuts PA                                                                                        |
|--------------|-------------------------------------------------------------------------|--------------------------------------------------------------------------------------------|------------------------------------------------------------------------------------------------|
| 26470 67678  | 26298 68863                                                             |                                                                                            | 1                                                                                              |
| 26595 68023  | -                                                                       |                                                                                            | 1                                                                                              |
| 26609 68072  | •                                                                       |                                                                                            | 1                                                                                              |
| 26652 68243  | -                                                                       |                                                                                            | 1                                                                                              |
| 26318 68883  | 26298 68863                                                             | 100                                                                                        | 1                                                                                              |
| 26298 68863  | -                                                                       |                                                                                            | 1                                                                                              |
|              | 26470 67678<br>26595 68023<br>26609 68072<br>26652 68243<br>26318 68883 | 26470 67678 26298 68863  26595 68023 - 26609 68072 - 26652 68243 - 26318 68883 26298 68863 | 26470 67678 26298 68863  26595 68023 - 26609 68072 - 26652 68243 - 26318 68883 26298 68863 100 |