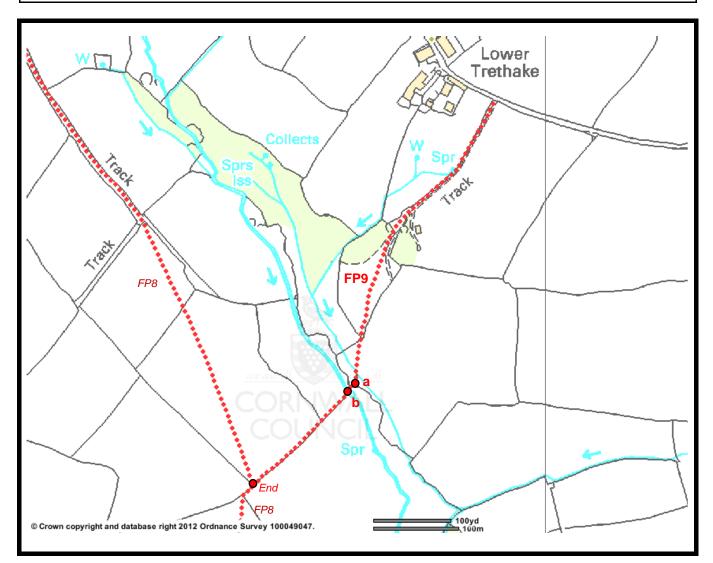

## **FP from:** Lower Trethake **To:** Junction with FP8

| ltem                              | From (OS-SX) | To (OS-SX)  | Length (m) | Cuts PA |
|-----------------------------------|--------------|-------------|------------|---------|
| Footpath 9                        | 26939 68688  | 26652 68243 |            |         |
| rooipain 9                        | 20339 00000  | 20032 00243 |            |         |
| (a) Style                         | 26770 68357  | -           |            | 1       |
| (b) Path and bridges over streams | 26759 68341  | 26778 68378 | 50         | 1       |
| End: Junction with FP8            | 26652 68243  | -           |            |         |
|                                   |              |             |            |         |